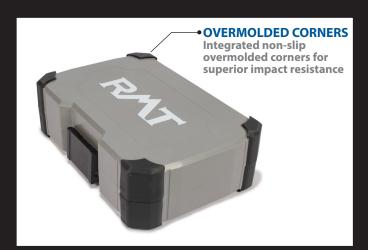

## PATENT PENDING CASE DESIGN

Impact resistant polymer construction

Tip-out index design for easy drill selection

Holds drills securely in place yet allows easy pick and place access

Polymer drill stops prevent drill damage