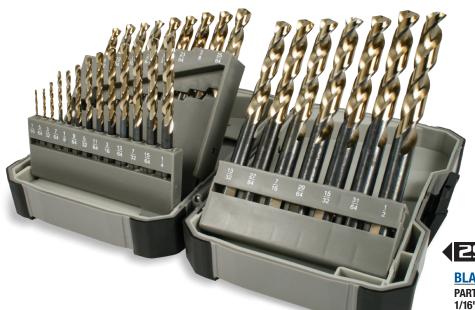

## 29pc BlackGold

Built for performance, engineered to perfection

29-pc. Jobber Set

## **BLACKGOLD**

PART# 95090945 | 137° Split Point 1/16" to 1/2"

**Special \$104.05** 

## PATENT PENDING CASE DESIGN

Impact resistant polymer construction

Tip-out index design for easy drill selection

Holds drills securely in place yet allows easy pick and place access

Polymer drill stops prevent drill damage

Allows tools to be carried, accessed, selected, replaced, secured, and closed with one hand

Polypropylene construction offers durable chemical resistant construction

SALES@HEMLYTOOL.COM 800-445-1068