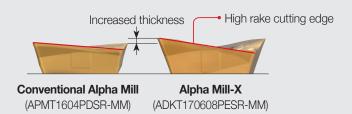

## Features of Insert

- Applying cutting edge with high rake angle: decreased cutting load
- Thicker insert: high rigidity of insert
- Optimal for high speed and high feed machining