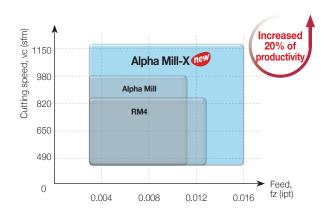

# Application Range

# Milling Tool for High Productvity with Good Perpendicularity & Minimized Cutting Load

- Improved productivity due to high-speed capability and high feed machining
- · Lower cutting load and minimized burr due to high rake angle cutting edge
- Superior perpendicularity is achieved by its design and optimized for high quality surface finish