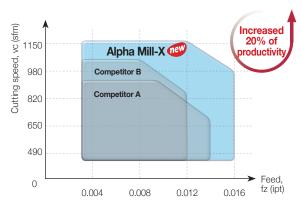

# Application Range

# Milling Tool for High Productvity with Good Perpendicularity & Minimized Cutting Load

- Improved productivity due to high-speed capability and high feed machining
- · Lower cutting load and minimized burr due to high rake angle cutting edge
- Superior perpendicularity is achieved by its design and optimized for high quality surface finish