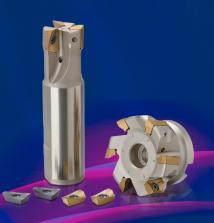

# Alpha Mill-X @

- · Longer tool life and Stable machinability
- Good surface finish and perpendicularity
- · Soft cutting and high speed and high feed machining

## Features of Insert

- Applying cutting edge with high rake angle: decreased cutting load
- Thicker insert: high rigidity of insert
- Optimal for high speed and high feed machining