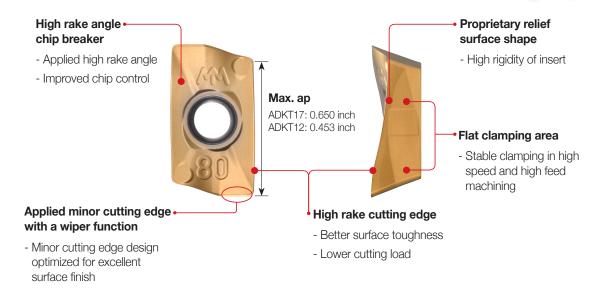

## High rake angle cutting edge

- Improved surface finish
- Decreased cutting load

### Wider chip pocket

- Maximized chip control
- Outstanding chip control in high speed & high feed machining

Perfect perpendicularity

# Milling Tool for High Productvity with Good Perpendicularity & Minimized Cutting Load

- Improved productivity due to high-speed capability and high feed machining
- · Lower cutting load and minimized burr due to high rake angle cutting edge
- Superior perpendicularity is achieved by its design and optimized for high quality surface finish

## Features of Insert

- Applying cutting edge with high rake angle: decreased cutting load
- Thicker insert: high rigidity of insert
- Optimal for high speed and high feed machining