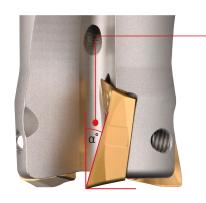

### Wider chip pocket

- Maximized chip control
- Outstanding chip control in high speed & high feed machining

Perfect perpendicularity

# Milling Tool for High Productvity with Good Perpendicularity & Minimized Cutting Load

- Improved productivity due to high-speed capability and high feed machining
- · Lower cutting load and minimized burr due to high rake angle cutting edge
- Superior perpendicularity is achieved by its design and optimized for high quality surface finish