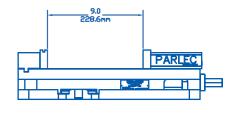

of the moveable jaw.

9 INCH

**OPENING!** 





#### **Features:**

- Up to 8,200 lbs. of clamping force
- Bed height matched to size 2.875" (73.025mm) +/- 0.0005"
- Repeatability within 0.001"
- Hardened vise bed and jaw plates.
- Outside rail edges of the body are machined.
- Sealed bearing system reduces clamping pressure and increases bearing life.
- Stationary jaw has machined keyway for alignment of the vise and includes alignment rail for quick setups.
- Footprint and distance from keyway to stationary jaw same as major competitor.

## **HIGH QUALITY WITHOUT THE HIGH PRICE!**

Contact us today for more information

800-543-4071 www.te-co.com

109 Quinter Farm Road Union, OH 45322

# PWS-6900 6" Single Station Vise SPECIFICATIONS

### **TOP VIEW**







### **JAW PLATE POSITION**









### **Contact us today for more information**



800-543-4071 www.te-co.com

109 Quinter Farm Road Union, OH 45322

NEW PWS-8110 8" Single Station Vise also available!