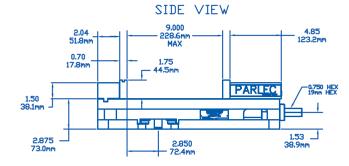

ing jaw design prevents lifting of the moveable jaw.

9 INCH

**OPENING!** 





#### **Features:**

- Up to 8,200 lbs. of clamping force
- Bed height matched to size 2.875" (73.025mm) +/- 0.0005"
- Repeatability within 0.001"
- Hardened vise bed and jaw plates.
- Outside rail edges of the body are machined.
- Sealed bearing system reduces clamping pressure and increases bearing life.
- Stationary jaw has machined keyway for alignment of the vise and includes alignment rail for quick setups.
- Footprint and distance from keyway to stationary jaw same as major competitor.

## **HIGH QUALITY WITHOUT THE HIGH PRICE!**

Contact us today for more information

800-543-4071 www.te-co.com

109 Quinter Farm Road Union, OH 45322

# PWS-6900 6" Single Station Vise SPECIFICATIONS

### **TOP VIEW**







### **JAW PLATE POSITION**









### **Contact us today for more information**



800-543-4071 www.te-co.com

109 Quinter Farm Road Union, OH 45322

NEW PWS-8110 8" Single Station Vise also available!