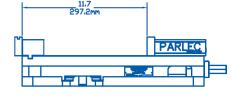

the moveable jaw.

9 INCH

**OPENING!** 





#### **Features:**

- Up to 8,200 lbs. of clamping force
- Bed height matched to size 2.875" (73.025mm) +/- 0.0005"
- Repeatability within 0.001"
- Hardened vise bed and jaw plates.
- Outside rail edges of the body are machined.
- Sealed bearing system reduces clamping pressure and increases bearing life.
- Stationary jaw has machined keyway for alignment of the vise and includes alignment rail for quick setups.
- Footprint and distance from keyway to stationary jaw same as major competitor.

## **HIGH QUALITY WITHOUT THE HIGH PRICE!**

Contact us today for more information

800-543-4071 www.te-co.com

109 Quinter Farm Road Union, OH 45322

# PWS-6900 6" Single Station Vise SPECIFICATIONS

### **TOP VIEW**







### **JAW PLATE POSITION**









### **Contact us today for more information**



800-543-4071 www.te-co.com

109 Quinter Farm Road Union, OH 45322

NEW PWS-8110 8" Single Station Vise also available!