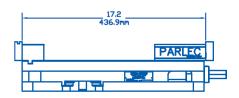

moveable jaw.

9 INCH

**OPENING!** 





#### **Features:**

- Up to 8,200 lbs. of clamping force
- Bed height matched to size 2.875" (73.025mm) +/- 0.0005"
- Repeatability within 0.001"
- Hardened vise bed and jaw plates.
- Outside rail edges of the body are machined.
- Sealed bearing system reduces clamping pressure and increases bearing life.
- Stationary jaw has machined keyway for alignment of the vise and includes alignment rail for quick setups.
- Footprint and distance from keyway to stationary jaw same as major competitor.

## **HIGH QUALITY WITHOUT THE HIGH PRICE!**

Contact us today for more information

800-543-4071 www.te-co.com

109 Quinter Farm Road Union, OH 45322

# PWS-6900 6" Single Station Vise SPECIFICATIONS

### **TOP VIEW**







### **JAW PLATE POSITION**









### **Contact us today for more information**



800-543-4071 www.te-co.com

109 Quinter Farm Road Union, OH 45322

NEW PWS-8110 8" Single Station Vise also available!