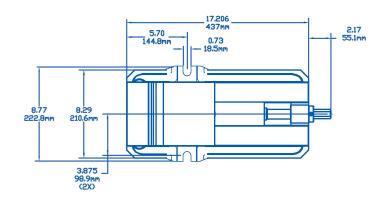

cking jaw design prevents lifting of the moveable jaw.

9 INCH

**OPENING!** 





#### **Features:**

- Up to 8,200 lbs. of clamping force
- Bed height matched to size 2.875" (73.025mm) +/- 0.0005"
- Repeatability within 0.001"
- Hardened vise bed and jaw plates.
- Outside rail edges of the body are machined.
- Sealed bearing system reduces clamping pressure and increases bearing life.
- Stationary jaw has machined keyway for alignment of the vise and includes alignment rail for quick setups.
- Footprint and distance from keyway to stationary jaw same as major competitor.

## **HIGH QUALITY WITHOUT THE HIGH PRICE!**

Contact us today for more information

800-543-4071 www.te-co.com

109 Quinter Farm Road Union, OH 45322

# PWS-6900 6" Single Station Vise SPECIFICATIONS

### **TOP VIEW**







### **JAW PLATE POSITION**









### **Contact us today for more information**



800-543-4071 www.te-co.com

109 Quinter Farm Road Union, OH 45322

NEW PWS-8110 8" Single Station Vise also available!