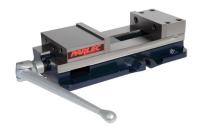

## NEW 6" Single Station Parlec Vise by TE-CO

# Priced 15-20% less than comparable models, the PWS-6900 has it all.

Featuring the largest opening in its class of **nine inches** and a **more robust main screw** that can handle higher torque loads and transmit higher clamping pressure. The angled slide and locking jaw design prevents lifting of the moveable jaw.

#### **Features:**

- Up to 8,200 lbs. of clamping force
- Bed height matched to size 2.875" (73.025mm) +/- 0.0005"
- Repeatability within 0.001"
- Hardened vise bed and jaw plates.
- Outside rail edges of the body are machined.
- Sealed bearing system reduces clamping pressure and increases bearing life.
- Stationary jaw has machined keyway for alignment of the vise and includes alignment rail for quick setups.
- Footprint and distance from keyway to stationary jaw same as major competitor.