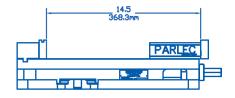

he moveable jaw.

9 INCH

**OPENING!** 





#### **Features:**

- Up to 8,200 lbs. of clamping force
- Bed height matched to size 2.875" (73.025mm) +/- 0.0005"
- Repeatability within 0.001"
- Hardened vise bed and jaw plates.
- Outside rail edges of the body are machined.
- Sealed bearing system reduces clamping pressure and increases bearing life.
- Stationary jaw has machined keyway for alignment of the vise and includes alignment rail for quick setups.
- Footprint and distance from keyway to stationary jaw same as major competitor.

## **HIGH QUALITY WITHOUT THE HIGH PRICE!**

Contact us today for more information

800-543-4071 www.te-co.com

109 Quinter Farm Road Union, OH 45322

# PWS-6900 6" Single Station Vise SPECIFICATIONS

### **TOP VIEW**







### **JAW PLATE POSITION**









### **Contact us today for more information**



800-543-4071 www.te-co.com

109 Quinter Farm Road Union, OH 45322

NEW PWS-8110 8" Single Station Vise also available!