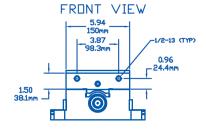

g jaw design prevents lifting of the moveable jaw.

9 INCH

**OPENING!** 





#### **Features:**

- Up to 8,200 lbs. of clamping force
- Bed height matched to size 2.875" (73.025mm) +/- 0.0005"
- Repeatability within 0.001"
- Hardened vise bed and jaw plates.
- Outside rail edges of the body are machined.
- Sealed bearing system reduces clamping pressure and increases bearing life.
- Stationary jaw has machined keyway for alignment of the vise and includes alignment rail for quick setups.
- Footprint and distance from keyway to stationary jaw same as major competitor.

## **HIGH QUALITY WITHOUT THE HIGH PRICE!**

Contact us today for more information

800-543-4071 www.te-co.com

109 Quinter Farm Road Union, OH 45322

# PWS-6900 6" Single Station Vise SPECIFICATIONS

### **TOP VIEW**







### **JAW PLATE POSITION**









### **Contact us today for more information**



800-543-4071 www.te-co.com

109 Quinter Farm Road Union, OH 45322

NEW PWS-8110 8" Single Station Vise also available!