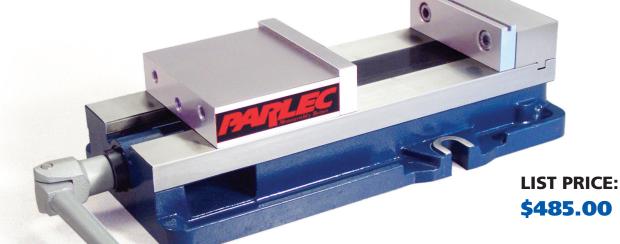

## NEW 6" Single Station Parlec Vise by TE-CO

# Priced 15-20% less than comparable models, the PWS-6900 has it all.

Featuring the largest opening in its class of **nine inches** and a **more robust main screw** that can handle higher torque loads and transmit higher clamping pressure. The angled slide and locking jaw design prevents lifting of the moveable jaw.

#### **Features:**

- Up to 8,200 lbs. of clamping force
- Bed height matched to size 2.875" (73.025mm) +/- 0.0005"
- Repeatability within 0.001"
- Hardened vise bed and jaw plates.
- Outside rail edges of the body are machined.
- Sealed bearing system reduces clamping pressure and increases bearing life.
- Stationary jaw has machined keyway for alignment of the vise and includes alignment rail for quick setups.
- Footprint and distance from keyway to stationary jaw same as major competitor.