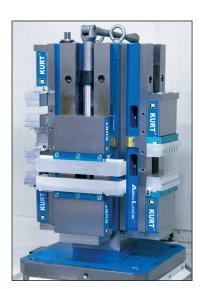

# **DOVELOCK™ QUICK CHANGE JAW SYSTEM**

- Quick change for fast setups in under 1 minute. DoveLock jaws are changed from the top by loosening 3 quick-clamps. Jaws can be removed from the front or side.
- Workstop for position repeatability to ±0.001".
- Aluminum jaws are machined not extruded.
- Jaws are machinable for part profile or steps.
- Jaws can be turned 180° to do 2 different setups.
- Machinable jaws sold separately. See reverse side for available sizes
- Master jaw set and jaw kits machined of 6061 aluminum.
- Patent Pending design
- Fits all industry standard Kurt 4, 6, and 8 inch vises and towers.