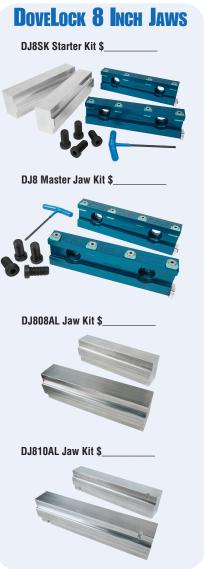

#### Models:

DJ4 Master Jaw Kit (English) DJ4SK Starter Jaw Kit (English) DJ6 Master Jaw Kit (English) DJ6SK Starter Jaw Kit (English) DJ6M Master Jaw Kit (Metric) DJ8 Master Jaw Kit (English) DJ8SK Starter Jaw Kit (English)

#### Master jaw set includes:

2 master jaws, 4 cap screws, T-handle hex key

#### Starter kits include:

2 master jaws, 4 cap screws, T-handle hex key, 2 machineable aluminum jaws

#### Jaw kits include:

2 machinable aluminum jaws