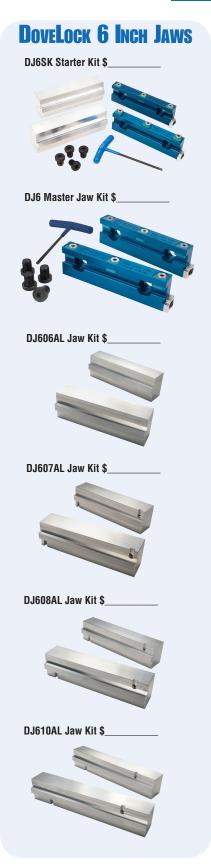

#### Models:

DJ4 Master Jaw Kit (English) DJ4SK Starter Jaw Kit (English) DJ6 Master Jaw Kit (English) DJ6SK Starter Jaw Kit (English) DJ6M Master Jaw Kit (Metric) DJ8 Master Jaw Kit (English) DJ8SK Starter Jaw Kit (English)

#### Master jaw set includes:

2 master jaws, 4 cap screws, T-handle hex key

#### Starter kits include:

2 master jaws, 4 cap screws, T-handle hex key, 2 machineable aluminum jaws

#### Jaw kits include:

2 machinable aluminum jaws