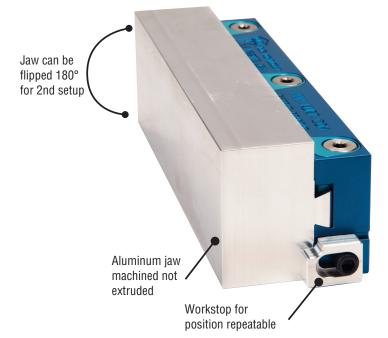

- Quick change for fast setups in under 1 minute. DoveLock jaws are changed from the top by loosening 3 quick-clamps. Jaws can be removed from the front or side.
- Workstop for position repeatability to ±0.001".
- Aluminum jaws are machined not extruded.
- Jaws are machinable for part profile or steps.
- Jaws can be turned 180° to do 2 different setups.
- Machinable jaws sold separately. See reverse side for available sizes
- Master jaw set and jaw kits machined of 6061 aluminum.
- Patent Pending design
- Fits all industry standard Kurt 4, 6, and 8 inch vises and towers.