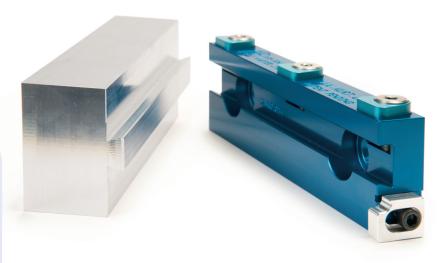

- Quick change for fast setups in under 1 minute. DoveLock jaws are changed from the top by loosening 3 quick-clamps. Jaws can be removed from the front or side.
- Workstop for position repeatability to ±0.001".
- Aluminum jaws are machined not extruded.
- Jaws are machinable for part profile or steps.
- Jaws can be turned 180° to do 2 different setups.
- Machinable jaws sold separately. See reverse side for available sizes
- Master jaw set and jaw kits machined of 6061 aluminum.
- Patent Pending design
- Fits all industry standard Kurt 4, 6, and 8 inch vises and towers.

#### Jaw kits include:

2 machinable aluminum jaws