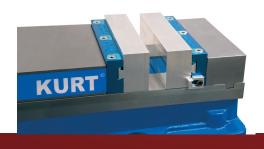

- Quick change for fast setups in under 1 minute. DoveLock jaws are changed from the top by loosening 3 quick-clamps. Jaws can be removed from the front or side.
- Workstop for position repeatability to ±0.001".
- Aluminum jaws are machined not extruded.
- Jaws are machinable for part profile or steps.
- Jaws can be turned 180° to do 2 different setups.
- Machinable jaws sold separately. See reverse side for available sizes
- Master jaw set and jaw kits machined of 6061 aluminum.
- Patent Pending design
- Fits all industry standard Kurt 4, 6, and 8 inch vises and towers.

#### Master jaw set includes:

2 master jaws, 4 cap screws, T-handle hex key