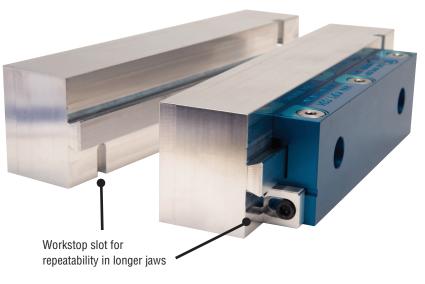

- Quick change for fast setups in under 1 minute. DoveLock jaws are changed from the top by loosening 3 quick-clamps. Jaws can be removed from the front or side.
- Workstop for position repeatability to ±0.001".
- Aluminum jaws are machined not extruded.
- Jaws are machinable for part profile or steps.
- Jaws can be turned 180° to do 2 different setups.
- Machinable jaws sold separately. See reverse side for available sizes
- Master jaw set and jaw kits machined of 6061 aluminum.
- Patent Pending design
- Fits all industry standard Kurt 4, 6, and 8 inch vises and towers.