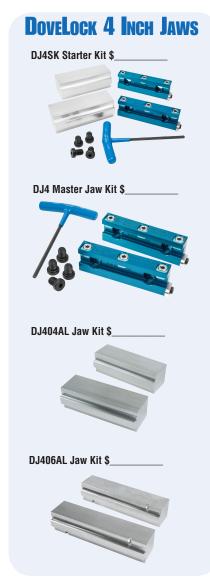

#### Models:

DJ4 Master Jaw Kit (English) DJ4SK Starter Jaw Kit (English) DJ6 Master Jaw Kit (English) DJ6SK Starter Jaw Kit (English) DJ6M Master Jaw Kit (Metric) DJ8 Master Jaw Kit (English) DJ8SK Starter Jaw Kit (English)

#### Master jaw set includes:

2 master jaws, 4 cap screws, T-handle hex key

#### Starter kits include:

2 master jaws, 4 cap screws, T-handle hex key, 2 machineable aluminum jaws

#### Jaw kits include:

2 machinable aluminum jaws