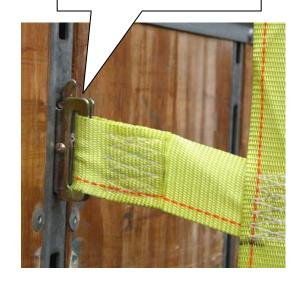

## Features:

- Spring loaded E-Track fittings easily snap into track
- Strong, rugged polyester logistic strap webbing
- Quick and easy adjusting cam buckle
- Blue top strap simplifies installation
- Can be used across or on same side of
- Overall Length 11 ft., Height 40 in.
- Working Load Limit 1,600 lbs.

Order Part # ENET37

Spring loaded E-Track fittings make connections easy

800-909-1964 www.lift-all.com