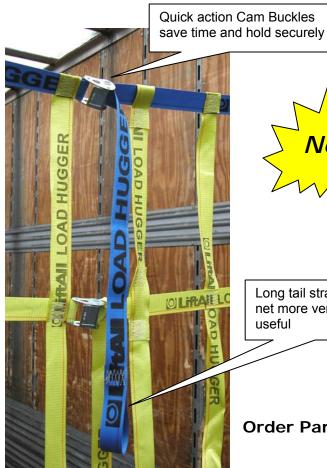

## Features:

- Spring loaded E-Track fittings easily snap into track
- Strong, rugged polyester logistic strap webbing
- Quick and easy adjusting cam buckle
- Blue top strap simplifies installation
- Can be used across or on same side of
- Overall Length 11 ft., Height 40 in.
- Working Load Limit 1,600 lbs.

## Benefits:

- Saves Time Easy to install
- Saves Money Tighten straps around loads to protect them from shifting and
- Improves safety more secure than standard E-Track straps

Long tail straps make net more versatile and useful