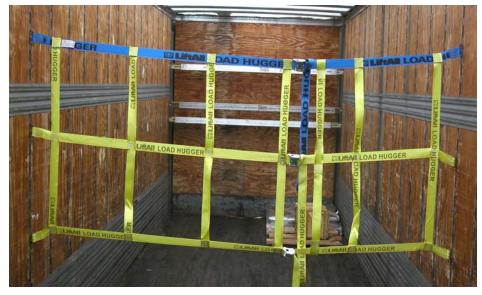

## **E-Track Cargo Net**

Prevent your cargo from shifting during transit. The new Lift-All E-Track Cargo Net easily attaches to the E-Track rails inside your trailer or van.

## Features:

- Spring loaded E-Track fittings easily snap into track
- Strong, rugged polyester logistic strap webbing
- Quick and easy adjusting cam buckle
- Blue top strap simplifies installation
- Can be used across or on same side of
- Overall Length 11 ft., Height 40 in.
- Working Load Limit 1,600 lbs.

## Benefits:

- Saves Time Easy to install
- Saves Money Tighten straps around loads to protect them from shifting and
- Improves safety more secure than standard E-Track straps

Long tail straps make net more versatile and useful